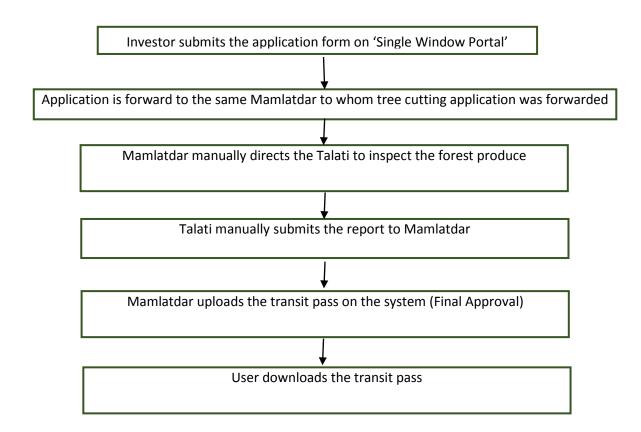

### **Tree Transit Permission**

Process Flow, Checklist and Timelines

Forest & Environment Department And Revenue Department

Ease of Doing Business

#### **Application Name:**

#### **Tree Transit Permission**

#### a) Reserved Species

#### **Process Flow**



#### Checklist

No documents required to be uploaded

#### **Timeline**

30 days

#### b) Unreserved Species

#### **Process Flow**



#### **Checklist**

No documents required to be uploaded

#### **Timeline**

60 days

## c) For species like Limado, Desi Baval, Kanji, Ambo, Ambli under certain circumstances

#### **Process Flow**



#### **Checklist**

No documents required to be uploaded

#### **Timeline**

30 days

# Thank You