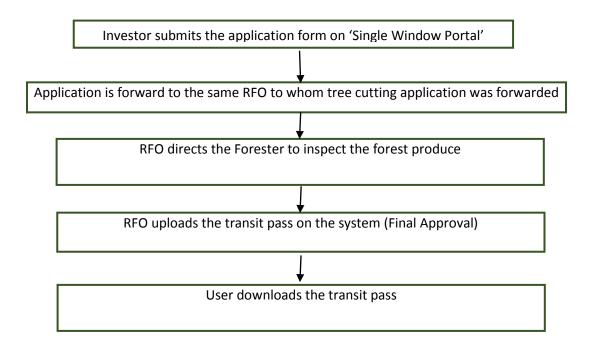

### **Tree Transit Permission**

Process Flow, Checklist and Timelines

Forest & Environment Department And Revenue Department

Ease of Doing Business

#### **Application Name:**

#### **Tree Transit Permission**

#### a) Reserved Species

#### **Process Flow**



#### Checklist

No documents required to be uploaded

#### **Timeline**

30 days

#### b) Unreserved Species

#### **Process Flow**



#### **Checklist**

No documents required to be uploaded

#### **Timeline**

60 days

## c) For species like Limado, Desi Baval, Kanji, Ambo, Ambli under certain circumstances

#### **Process Flow**



#### **Checklist**

No documents required to be uploaded

#### **Timeline**

30 days

# Thank You