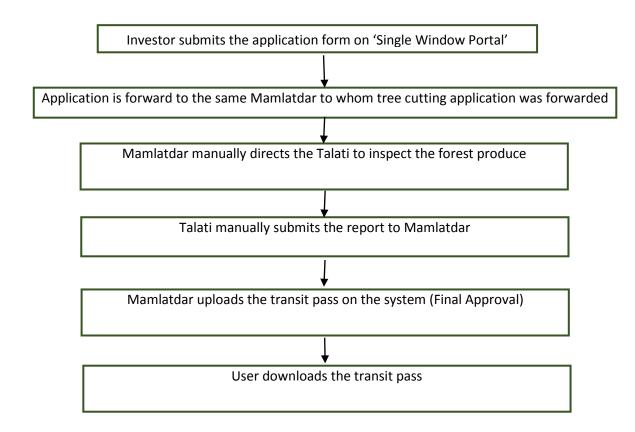

## c) For species like Limado, Desi Baval, Kanji, Ambo, Ambli under certain circumstances

#### **Process Flow**