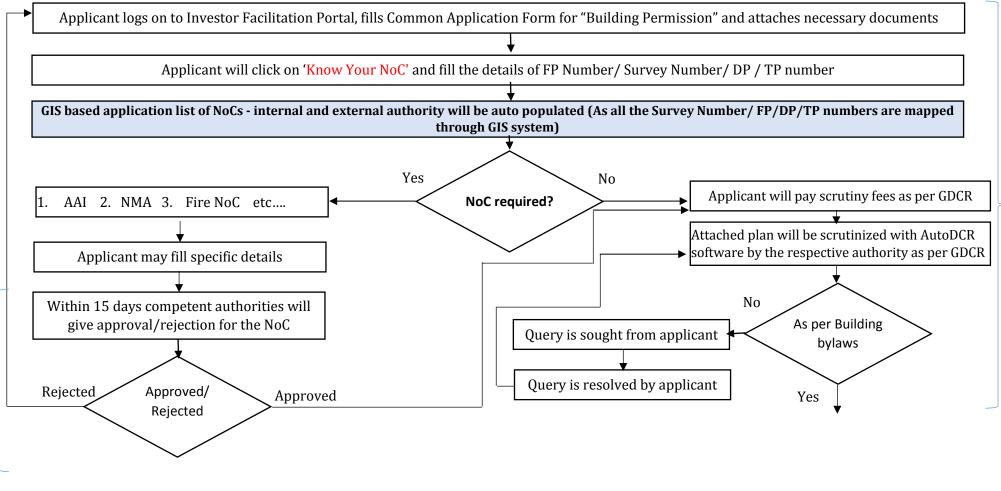

#### **Building Plan Approval**

**Process Flow** 

**Ease of Doing Business** 

15 days

**10** 

Page 3 of

Page 4 of

# **Checklist for Building Plan Approval**

| S. No. | Name of Document                                       |
|--------|--------------------------------------------------------|
| 1.     | Records of Rights (As decalred in Form)                |
| 2.     | Layout and Building Plan                               |
| 3.     | Google Map Image                                       |
| 4.     | Certified Measurement Sheet / D.I.L.R                  |
| 5.     | Sanctioned Plan by Competent Authority (If applicable) |
| 6.     | Affidavit & Undertaking                                |
| 7.     | Power of Attorney (If Applicable)                      |
| 8.     | Notarized Form 2 A, 2 B, 2C & 2D, 2 CA                 |
| 9.     | NOC from Appropriate Authority (If Applicable)         |
| 10.    | Revenue Records (7/12, 6A Haqpatrak, NA)               |
| 11.    | TP & DP part plan, Zoning Certificate , F form         |