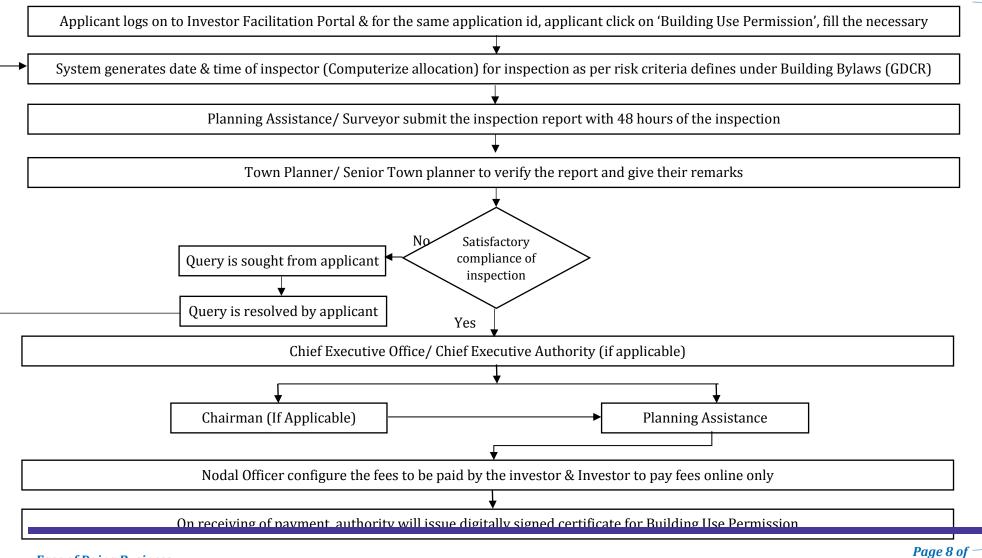

#### **Building Use Permission**

#### **Process Flow**

8 days

## Timeline

Building Use Permission Inspection -7 days and issuing certificate for BU Permission - 01 day as per RCPS