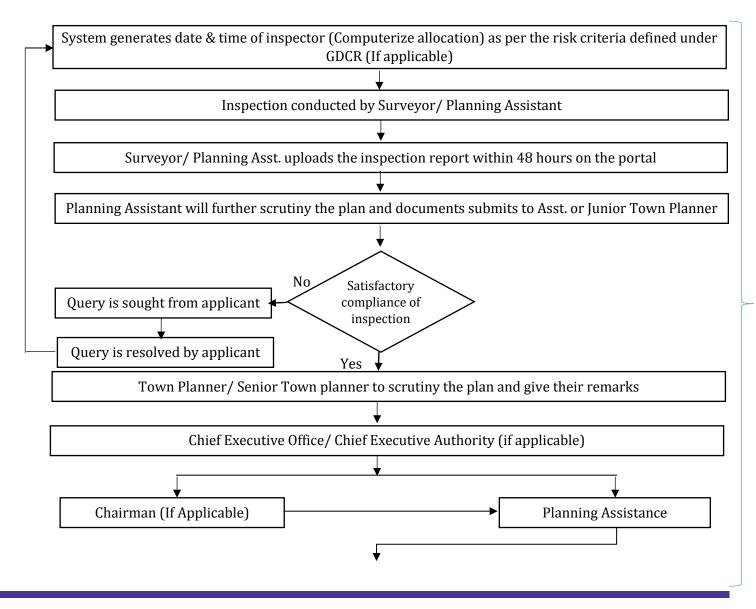

### **Plinth Level Completion**

#### **Process Flow**

#### **Time Limit**

7 days as per RCPS

7 days