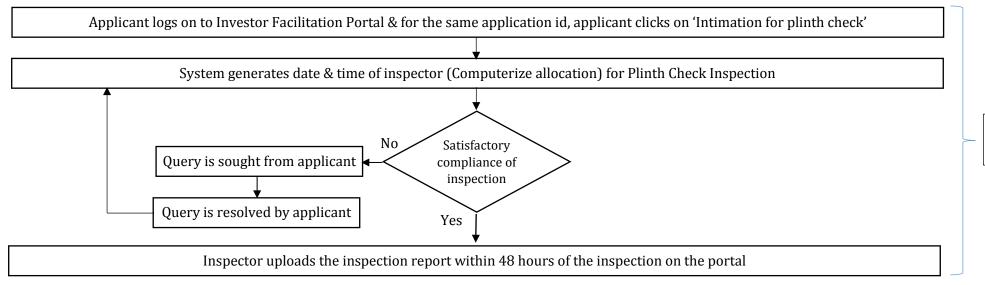

### **Plinth Level Completion**

#### **Time Limit**

7 days as per RCPS

7 days