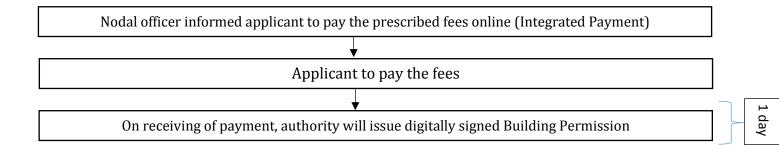

#### **Building Use Permission**

#### **Process Flow**

8 days

## Timeline

Building Use Permission Inspection -7 days and issuing certificate for BU Permission - 01 day as per RCPS