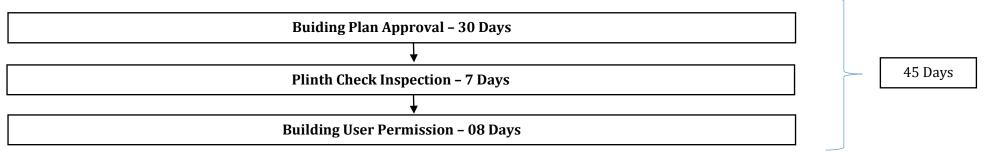

# **Building Plan Approval to Building Use Permission**

Timeline

# Timeline

30 days as per RCPS

#### **Time Limit**

7 days as per RCPS

7 days

## Timeline

Building Use Permission Inspection -7 days and issuing certificate for BU Permission - 01 day as per RCPS