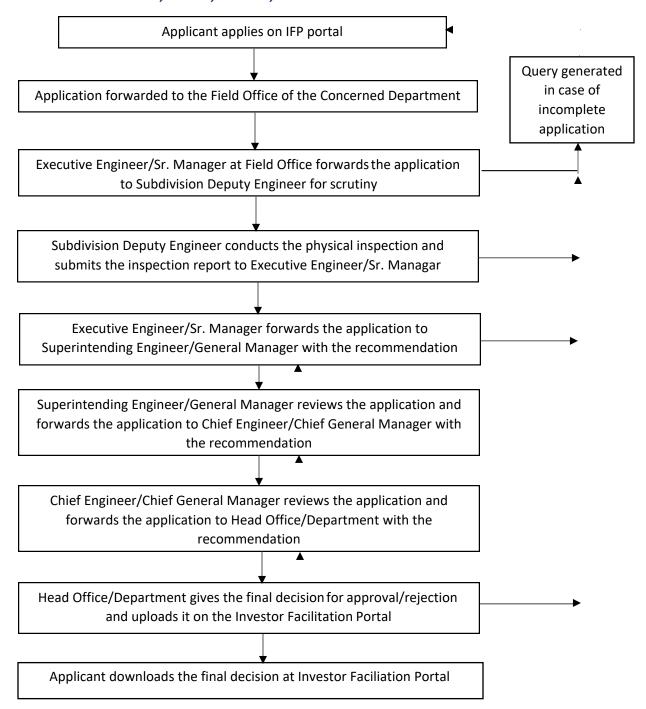

# **Obtaining Water Connection**

Process Flow, Checklist and Timelines

Water Resources Department

Ease of Doing Business

#### **Application Name:**

#### **Obtaining Water Connection**

#### Process Flow - GWSSB, GWIL, SSNNL, WRD



## Checklist

| S. No. | Name of Document                                                                                                      |  |  |  |
|--------|-----------------------------------------------------------------------------------------------------------------------|--|--|--|
| 1.     | Approval from Industries Commissioner                                                                                 |  |  |  |
| 2.     | Documents supporting water requirement as per industrial process                                                      |  |  |  |
| 3.     | Document mentioning approved quantity of the present source                                                           |  |  |  |
| 4.     | Small plan of the key location