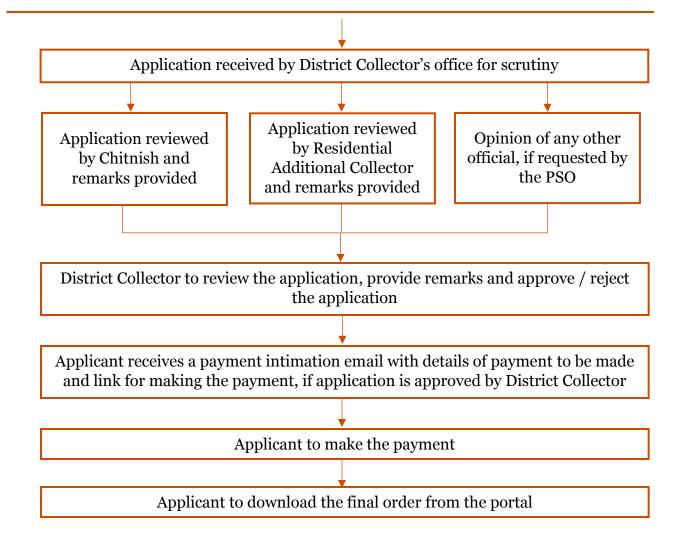

Government of Gujarat



# Change of Land Use

# **Process Flow, Fee Details, Checklist and Timelines**

**Government of Gujarat** 

# **Application Name:**

- Application for Certificate of Bonafied Industrial Purpose under Section 63AA of the Gujarat Tenancy and Agricultural Land Act, 1948
- Permission for Bonafide Industrial Purpose under 65B of the Gujarat Land Revenue Code, 1879

#### **Process Flow:**





# **Checklist:**

- 1. Copy of Application
- 2. Affidavit

# Fee Details:

- Application for Certificate of Bonafied Industrial Purpose under Section 63AA of the Gujarat Tenancy and Agricultural Land Act, 1948 **No Fees**
- Permission for Bonafide Industrial Purpose under 65B of the Gujarat Land Revenue Code, 1879:

|           | Area in which land is situated                                                                                                         | Rate of conversion tax per square meter of land                                  |                                                                               |
|-----------|----------------------------------------------------------------------------------------------------------------------------------------|----------------