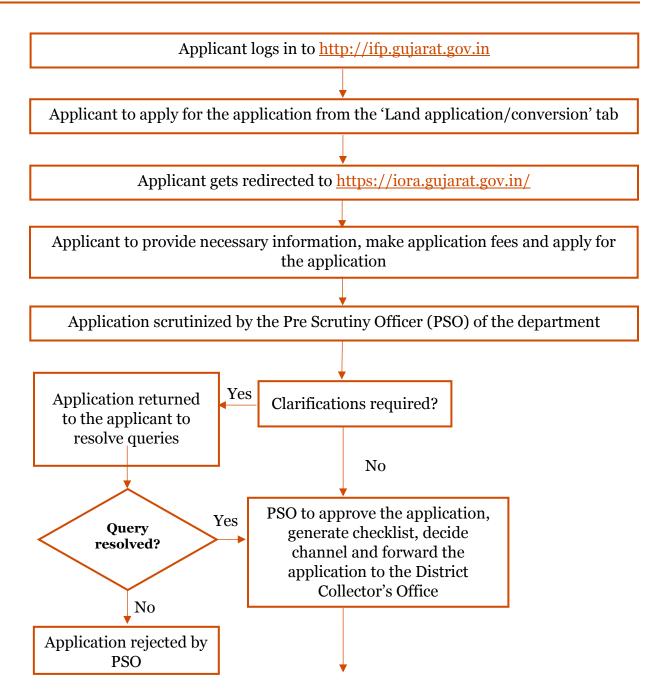

Government of Gujarat



# Change of Land Use

# **Process Flow, Fee Details, Checklist and Timelines**

**Government of Gujarat** 

# **Application Name:**

- Application for Certificate of Bonafied Industrial Purpose under Section 63AA of the Gujarat Tenancy and Agricultural Land Act, 1948
- Permission for Bonafide Industrial Purpose under 65B of the Gujarat Land Revenue Code, 1879

#### **Process Flow:**





# **Checklist:**

- 1. Copy of Application
- 2. Affidavit

# Fee Details:

- Application for Certificate of Bonafied Industrial Purpose under Section 63AA of the Gujarat Tenancy and Agricultural Land Act, 1948 **No Fees**
- Permission for Bonafide Industrial Purpose under 65B of the Gujarat Land Revenue Code, 1879:

|           | Area in which land is situated                                                                                                         | Rate of conversion tax per square meter of land                                  |                                                                               |
|-----------|----------------------------------------------------------------------------------------------------------------------------------------|--------------