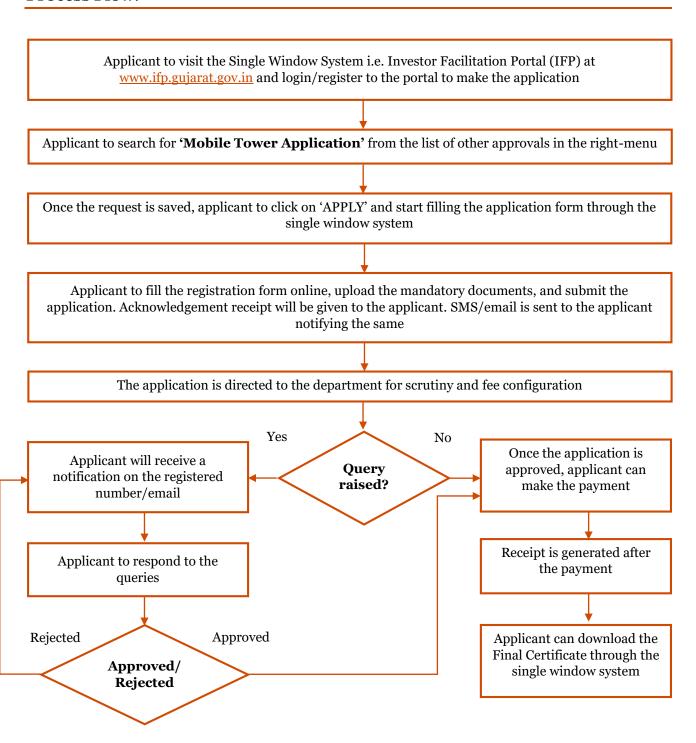

# Application for Mobile Tower Approval

**Process Flow, Fee Details and Timelines** 

Government of Gujarat

### **Application Name:**

Application for Mobile Tower Approval

#### **Process Flow:**



#### **E Payment Note:**

- 1. Allow pop-ups from the browser for the payment process.
- 2. If the money is deducted from your account and on-screen payment status is shown as pending, then visit the payment history section and click on "Check Status" after 30 minutes. Please do not initiate second payment transaction without checking the status of the first transaction.

#### To allow pop-ups:

- 1. To allow pop-up in Google Chrome, click the ellipsis icon (...) in the upper right corner of your web browser, an\d then click on Settings. In the Advanced settings section, click on view advanced settings. In the Block pop-ups section, change the switch to Off. Pop-ups will now be allowed.
- 2. To allow pop-up in Internet Explorer, select the Tools button, and then select Internet option. O