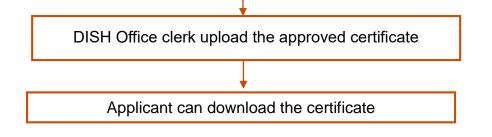

## **Registration of License under The Factories Act, 1948**

**Process Flow, Fee Details and Timelines** 

Government of Gujarat

## **Application Name:**

Registration and Grant of License under the Factories Act, 1948

## Timeline:

90 Days from the date of application