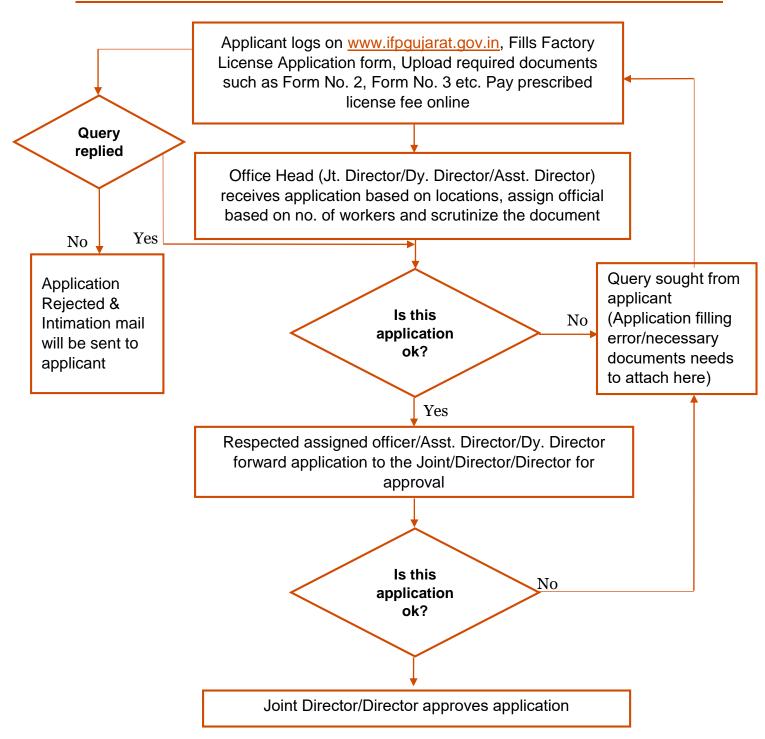

## **Registration of License under The Factories Act, 1948**

**Process Flow, Fee Details and Timelines** 

Government of Gujarat

## **Application Name:**

Registration and Grant of License under the Factories Act, 1948

## Timeline:

90 Days from the date of application