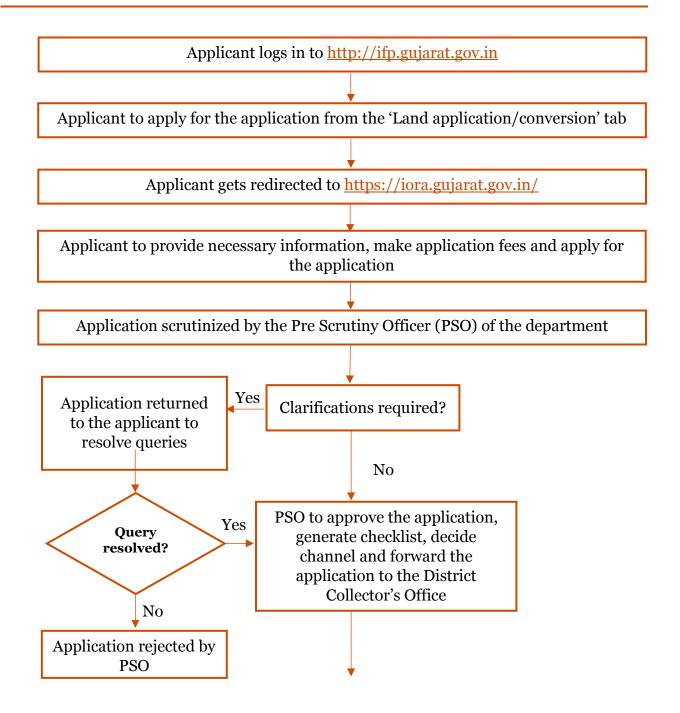

# Change of Land Use

**Process Flow, Fee Details, Checklist and Timelines** 

Government of Gujarat

### **Application Name:**

- Application for Certificate of Bonafied Industrial Purpose under Section 63AA of the Gujarat Tenancy and Agricultural Land Act, 1948
- Permission for Bonafide Industrial Purpose under 65B of the Gujarat Land Revenue Code, 1879

#### **Process Flow:**





## **Checklist:**

- 1. Copy of Application
- 2. Affidavit

#### **Fee Details:**

- Application for Certificate of Bonafied Industrial Purpose under Section 63AA of the Gujarat Tenancy and Agricultural Land Act, 1948 – No Fees
- Permission for Bonafide Industrial Purpose under 65B of the Gujarat Land Revenue Code, 1879:

|           | Area in which land is situated                                                                                                         | Rate of conversion tax per square meter of land                         |                                                                      |
|-----------|----------------------------------------------------------------------------------------------------------------------------------------|--------------------------