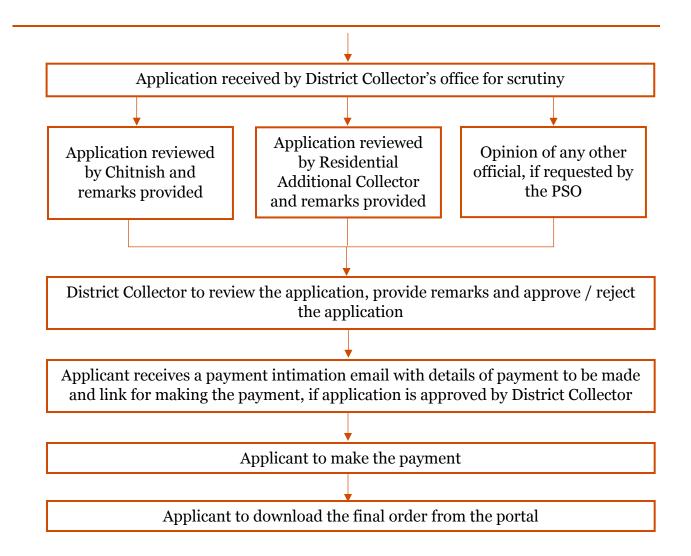

# Change of Land Use

**Process Flow, Fee Details, Checklist and Timelines** 

Government of Gujarat

### **Application Name:**

- Application for Certificate of Bonafied Industrial Purpose under Section 63AA of the Gujarat Tenancy and Agricultural Land Act, 1948
- Permission for Bonafide Industrial Purpose under 65B of the Gujarat Land Revenue Code, 1879

#### **Process Flow:**





## **Checklist:**

- 1. Copy of Application
- 2. Affidavit

#### **Fee Details:**

- Application for Certificate of Bonafied Industrial Purpose under Section 63AA of the Gujarat Tenancy and Agricultural Land Act, 1948 – No Fees
- Permission for Bonafide Industrial Purpose under 65B of the Gujarat Land Revenue Code, 1879:

|           | Area in which land is situated                                                                                                         | Rate of conversion tax per square meter of land                         |                                                                      |
|-----------|----------------------------------------------------------------------------------------------------------------------------------------|----------------------------